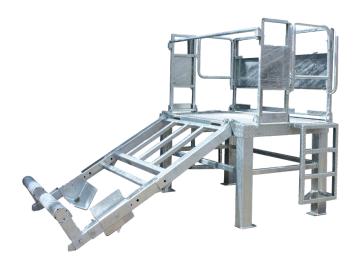

## 3020-WASH PLATFORM

Appearance may vary from picture above.

The 3020 Concrete skip washout platform has been designed with versatility in mind.

The working platform is fully enclosed and the user can attached a lanyard to the surrounding hand rail to secure themselves while working on the skip.

This unit can be used in conjunction with the 3022 waste water sedimentation tray and 3024 water treatment cylinder.

|         | Product<br>Code | Height (mm) | Width<br>(mm) | Length<br>(mm) | Weight<br>(kg) |
|---------|-----------------|-------------|---------------|----------------|----------------|
| Folded  | 3020            | 1550        | 2330          | 1200           | 450            |
| Upright | 3020            | 2550        | 2330          | 2950           | 450            |