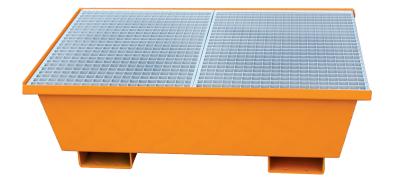

## 3010-DRUM SUMP

The 3010 drum sump is a standard piece of necessary equipment where ever products supplied in drums may be located.

Ensuring that in the event of leakage the contents are contained until they can be safely disposed of.

| Product<br>Code | Capacity<br>(Its) | Height (mm) | Width<br>(mm) | Length<br>(mm) | Weight<br>(kg) |
|-----------------|-------------------|-------------|---------------|----------------|----------------|
| 3010.1          | 210               | 535         | 820           | 820            | 55             |
| 3010.2          | 220               | 400         | 820           | 1220           | 90             |
| 3010.3          | 240               | 320         | 1230          | 1230           | 115            |
| 3010.4          | 260               | 275         | 820           | 2430           | 160            |