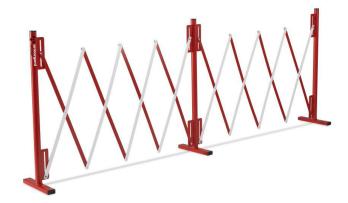

## Model: Armorgard Barricade BAR1

- Concertina Barrier for marking out safe working areas
- Extendable to 4 Meters long
- Powder coat finish to maximise durability
- Unique safety catch to hold the barrier together when folded to make carrying easier and safer

| Product                                     | Armorgard Barricade BAR1                  |
|---------------------------------------------|-------------------------------------------|
| Internal dimensions                         | Folded Dims = 450x300x950                 |
| External dimensions (including protrusions) | Extended Dims = 4000x300x950              |
| Weight (kg)                                 | 25                                        |
| Colour                                      | Pillar Box Red & White; RAL-3020          |
| Finished Coating                            | Powder Coat with anti-corrosive undercoat |
| Material                                    | Steel                                     |
| Material Thickness                          | 2mm and 3mm                               |