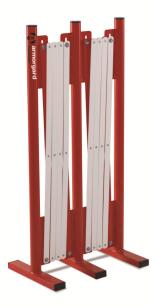

## Model: Armorgard Barricade BAR1

- Concertina Barrier for marking out safe working areas
- Extendable to 4 Meters long
- Powder coat finish to maximise durability
- Unique safety catch to hold the barrier together when folded to make carrying easier and safer

| Product                                     | Armorgard Barricade BAR1                  |
|---------------------------------------------|-------------------------------------------|
| Internal dimensions                         | Folded Dims = 450x300x950                 |
| External dimensions (including protrusions) | Extended Dims = 4000x300x950              |
| Weight (kg)                                 | 25                                        |
| Colour                                      | Pillar Box Red & White; RAL-3020          |
| Finished Coating                            | Powder Coat with anti-corrosive undercoat |
| Material                                    | Steel                                     |
| Material Thickness                          | 2mm and 3mm                               |