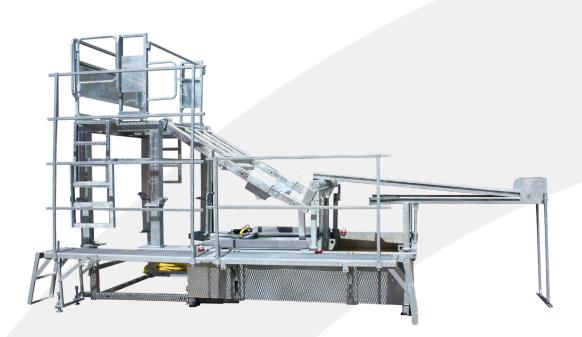

## **3022-WASTE WATER SEDIMENTATION TANK**

The 3022 Waste water sedimentation tank has a triple chamber system ideal for separating waste water from the solid particles created during the washout of concrete skips. The waste water can be "recycled" for cleaning of a second unit or chemically treated using the 3024 water treatment system for conversion into pure water ready for disposal.

| Product | Height | Width | Length | Weight |
|---------|--------|-------|--------|--------|
| Code    | (mm)   | (mm)  | (mm)   | (kg)   |
| 3022    | 2000   | 2100  | 3950   | 1150   |

Appearance may vary from picture above.