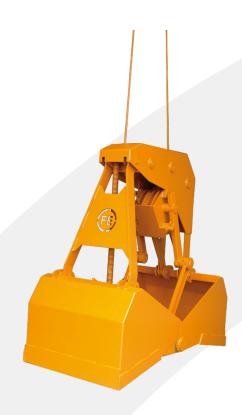

## **1081 - AUTOMATIC GRAB BUCKET**

The 1081 Automatic grab has been designed to enable the movement and loading of loose material in bulk around site. With simple and easy to use mechanism the "Clam Shell" style grab means no additional staff required for its operation.