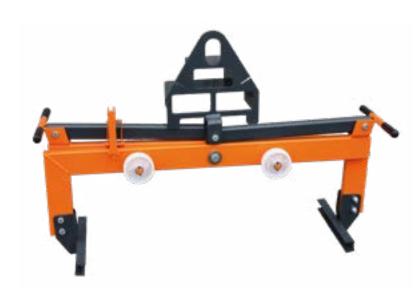

## 1566-MECHANICAL SLAB GRAB

For safe and economic transportation and placement of road sections and other large concrete elements.

All-purpose and fully adjustable gripper with automatic switching of traction kinematics from clamping to non-clamping. Jaws made of diamond-hard metal.

The gripper is constructed according to the technical work regulations of the trade association.

| Item Code | SWL (Kg) | Opening Width<br>(mm) | Internal<br>Depth (mm) | Jaw Length<br>(mm) | Weight<br>(kg) |
|-----------|----------|-----------------------|------------------------|--------------------|----------------|
| 1566.1    | 800      | 750-1000              | 330                    | 420                | 73             |