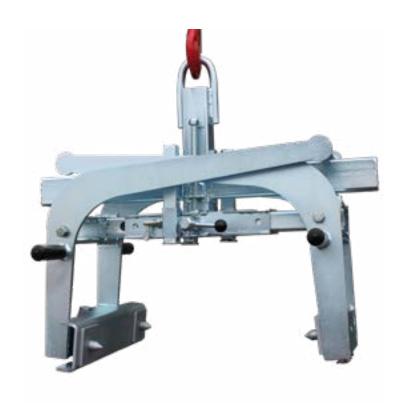

## 1564-ROCK CLAMP

For the safe and reliable handling of irregular shaped blocks.

A three-point anchoring system plus two movable pivoting jaws ensure maximum safety while loading blocks naturally shaped blocks.

| Item Code | SWL (Kg) | Opening Width<br>(mm) | Internal<br>Depth (mm) | Jaw Length<br>(mm) | Weight<br>(kg) |
|-----------|----------|-----------------------|------------------------|--------------------|----------------|
| 1564.1    | 1000     | 200-850               | 300                    | 380                | 93             |