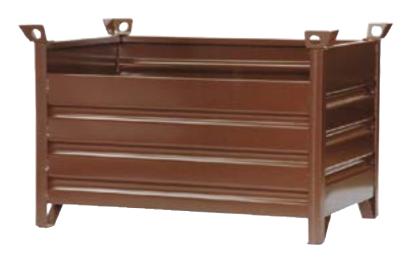

## **1316-SOLID WALLED STILLAGE**

The 1316 stacking solid sided stillage is the ideal fully certified solution to storage issues for both industrial and construction businesses.

Available in both the standard sizes detailed below or bespoke sizes as required.

The unit is stackable and can be moved by either fork lift or crane these units are certified to 1500Kg SWL.

| Product<br>Code                         | SWL<br>(kg) | Height<br>(mm) | Width<br>(mm) | Length<br>(mm) | Weight<br>(kg) |
|-----------------------------------------|-------------|----------------|---------------|----------------|----------------|
| 1316.1                                  | 1500        | 750            | 800           | 1000           | 120            |
| 1316.2                                  | 1500        | 750            | 800           | 1200           | 120            |
| 1316.3                                  | 1500        | 750            | 800           | 1500           | 120            |
| 1316.4                                  | 1500        | 750            | 1000          | 1500           | 120            |
| Appearance may vary from picture above. |             |                |               |                |                |