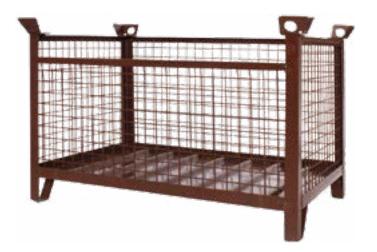

## 1315-MESH WALLED STILLAGE

The 1315 Stacking Mesh sided stillage is the ideal fully certified solution to storage issues for both industrial and construction businesses.

Available in both the standard sizes detailed below or bespoke sizes as required.

The unit is stackable and can be moved by either fork lift or crane these units are certified to 1500Kg SWL.

## Appearance may vary from picture above.

| Product<br>Code | SWL<br>(kg) | Height<br>(mm) | Width<br>(mm) | Length<br>(mm) | Weight<br>(kg) |
|-----------------|-------------|----------------|---------------|----------------|----------------|
| 1315.1          | 1500        | 750            | 800           | 1000           | 120            |
| 1315.2          | 1500        | 750            | 800           | 1200           | 120            |
| 1315.3          | 1500        | 750            | 800           | 1500           | 120            |
| 1315.4          | 1500        | 750            | 1000          | 1500           | 120            |