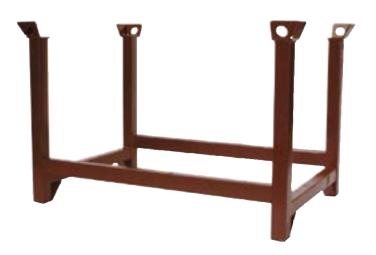

## **1314-STACKING STILLAGE**

The 1314 Stacking Post stillage is the ideal fully certified solution to storage issues for both industrial and construction businesses.

Available in both the standard sizes detailed below or bespoke sizes as required.

The unit is stackable and can be moved by either fork lift or crane these units are certified to 1500Kg SWL.

## Appearance may vary from picture above.

| Product<br>Code | SWL<br>(kg) | Height<br>(mm) | Width<br>(mm) | Length<br>(mm) | Weight<br>(kg) |
|-----------------|-------------|----------------|---------------|----------------|----------------|
| 1314.1          | 1500        | 750            | 800           | 1000           | 120            |
| 1314.2          | 1500        | 750            | 800           | 1200           | 120            |
| 1314.3          | 1500        | 750            | 800           | 1500           | 120            |
| 1314.4          | 1500        | 750            | 1000          | 1500           | 120            |