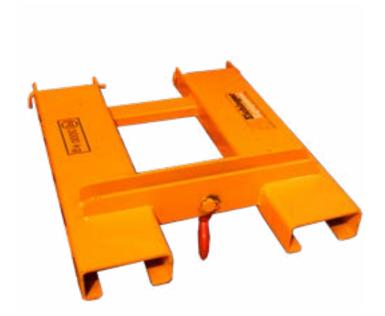

## 2084-FORK MOUNTED HOOK

The fork mounted load hook enables the conversion of any fork lift unit into a simple mobile crane unit allowing the lifting of items by chains and slings in a secure and safe manner.

As with all Eichinger fork mounted units the 2084 is secured to the fork lift by a heel pin NOT chain.

Always use the load hook in relation to the load capacity of the fork lift truck

| Product<br>Code | Capacity<br>(kg) | Pocket Length<br>(mm) | Pocket Width<br>(mm) | Width<br>(mm) | Max Fork<br>Size (mm) | Weight<br>(kg) |
|-----------------|------------------|-----------------------|----------------------|---------------|-----------------------|----------------|
| 2084.2          | 2000             | 940                   | 210                  | 650           | 160 x 60              | 45             |
| 2084.3          | 3000             | 940                   | 210                  | 730           | 190 x 70              | 60             |
| 2084.5          | 5000             | 940                   | 210                  | 730           | 190 x 70              | 60             |

This unit must be used in conjunction with your machines capabilities, please refer to the machine manufacturers guidelines for further information.

Appearance may vary from picture above.