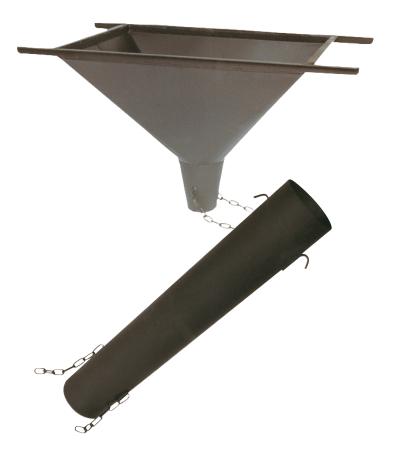

## 1208 CONCRETE HOPPER 1209 HOPPER CHUTE SECTIONS

The 1208 heavy duty concrete hopper is designed for use where the access of a concrete skip is not practical.

The hopper is available in 2 different sizes and various outlet diameters, see the below table for further details.

## The 1208 is designed for use in line with the 1209 metal chute sections.

The 1209 heavy duty concrete hopper chute section is designed for use where the access of a concrete skip is not practical. Attached to the top hopper by "hook and chain" these sections create a flexible method of getting concrete to where it's needed without the need for a concrete skip

The 1209 sections are designed for use in line with the 1208 hopper.

| Product<br>Code             | Length (mm) | Width (mm) | Weight<br>(kg) |
|-----------------------------|-------------|------------|----------------|
| 1208.1                      | 900         | 600        | 26             |
| 1208.2                      | 1000        | 800        | 27             |
| OUTLET SIZES AVAILABLE (mm) |             |            |                |
| 140                         | 180         | 300        | 400            |