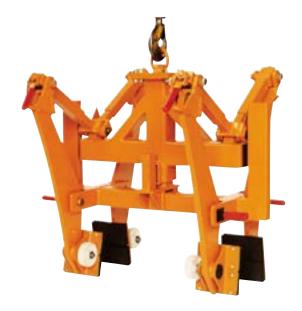

## 1086 - HIGHWAY DIVIDER CLAMP

Designed for the safe and reliable transportation of concrete protection wall sections of the 'New Jersey' profile.

Thanks to the enormous pressure exerted by these mechanical tongs, the rubber lined jaws are capable of gripping soiled and wet sections with relative safety and without leaving any marks or damages.

With replaceable rubber-lined jaws and fully automatic switching from full to empty.

|   | Item Code | SWL (Kg) | Grab Range<br>(mm) | Weight<br>(kg) |
|---|-----------|----------|--------------------|----------------|
| - | 1086      | 4500     | 150- 210           | 430            |